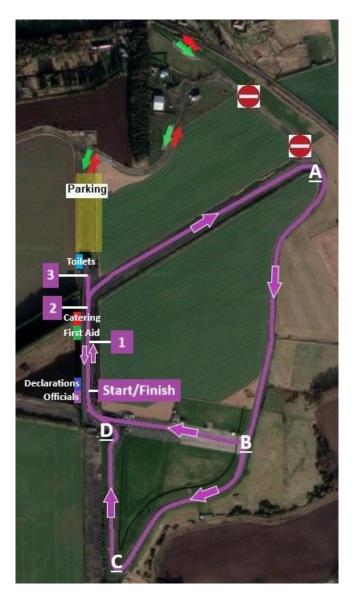

## Course Map

## **Timetable**

| RACE      | DECLARATIONS | RACE    | DISTANCE                                              |
|-----------|--------------|---------|-------------------------------------------------------|
|           | CLOSE        | STARTS  |                                                       |
| U13 Girls | 1130hrs      | 1200hrs | Start - A-B-C-D - Turn Point 1 - Finish (2.5km)       |
| U13 Boys  | 1145hrs      | 1215hrs | Start – A-B-C-D – Turn Point 1 - Finish (2.5km)       |
| U15 Girls | 1200hrs      | 1230hrs | Start - A-B-D-A-B-D - Turn Point 2- Finish (4km)      |
| U15 Boys  | 1225hrs      | 1255hrs | Start - A-B-D-A-B-D - Turn Point 2- Finish (4km)      |
| U17 Women | 1250hrs      | 1320hrs | Start – A-B-C-D-A-B-C-D - Turn Point 3 – Finish (5km) |
| U17 Men   | 1315hrs      | 1345hrs | Start – A-B-C-D-A-B-C-D - Turn Point 3 – Finish (5km) |